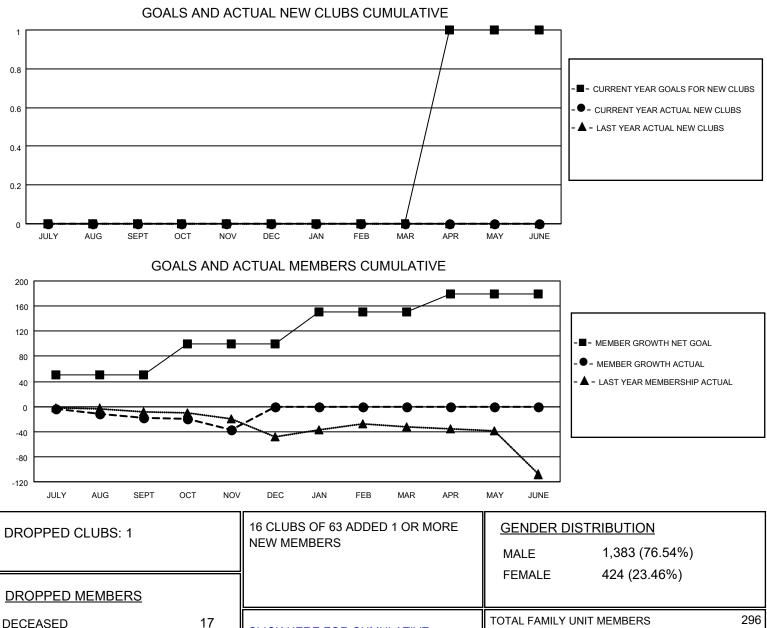

## LOCATION ILLINOIS

District 1 BK

Results as of: 11/30/2020

| Clubs                 |               |           |               | Members               |                        |                         |                                                    |
|-----------------------|---------------|-----------|---------------|-----------------------|------------------------|-------------------------|----------------------------------------------------|
| RESULTS FOR 2020-2021 |               |           |               | RESULTS FOR 2020-2021 |                        |                         |                                                    |
| QUARTER               | NEW CLUB GOAL | NEW CLUBS | DROPPED CLUBS | QUARTER MEM           | BER GROWTH NET<br>GOAL | MEMBER GROWTH<br>ACTUAL | DROPPED<br>MEMBERS ACTUAL<br>(including transfers) |
| JULY/AUG/SEPT         | 0             | 0         | 1             | JULY/AUG/SEPT         | 50                     | 21                      | 38                                                 |
| OCT/NOV/DEC           | 0             | 0         | 0             | OCT/NOV/DEC           | 50                     | 13                      | 31                                                 |
| JAN/FEB/MAR           | 0             | 0         | 0             | JAN/FEB/MAR           | 50                     | 0                       | 0                                                  |
| APR/MAY/JUNE          | 1             | 0         | 0             | APR/MAY/JUNE          | 30                     | 0                       | 0                                                  |